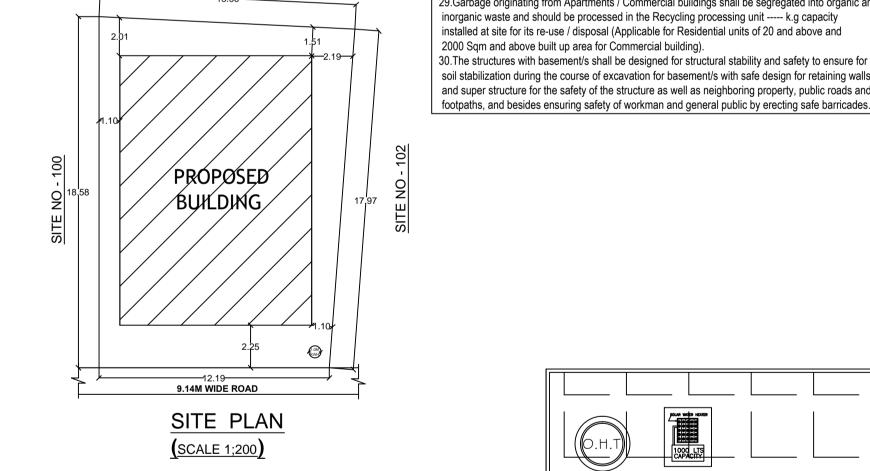

2.85X3.81

STAIR CASE

3.00X4.20

1.50X1.50

<del>--</del>12.19---

9.14M WIDE ROAD

**GROUND FLOOR PLAN** 

18.58