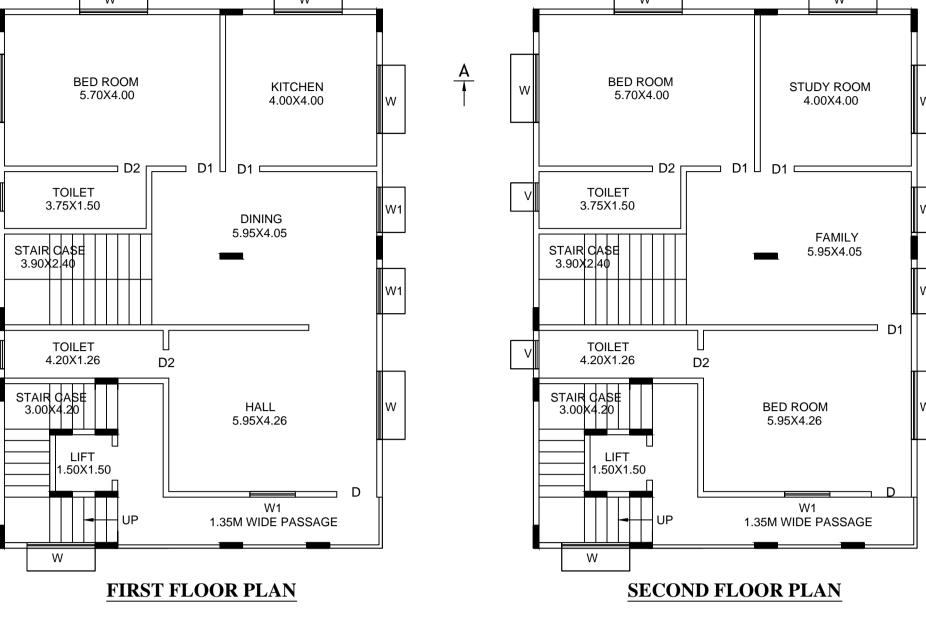

BED ROOM

4.00X3.40

HALL/DINING

7.90X2.76

BED ROOM

5.70X3.40

V TOILET 1.80X2.10

KITCHEN

2.85X3.81

STAIR CASE

3.00X4.20

1.50X1.50

<del>--</del>12.19---

9.14M WIDE ROAD

**GROUND FLOOR PLAN** 

18.58