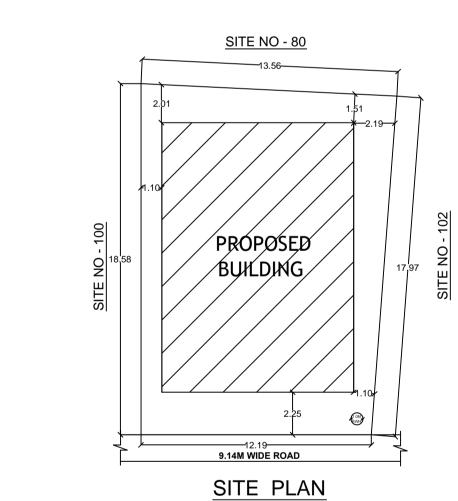

Sqm. c) One tree for every 240

of the provisions of the Act, Rules, Bye-laws, Zoning Regulations, Standing Orders and Policy Orders of

, one before the onset of summer and another during the summer and assure complete safety in respect of

34. The Owner / Association of high-rise building shall get the building inspected by empaneled

in good and workable condition, and an affidavit to that effect shall be submitted to the

SCALE: 1:100 COLOR INDEX PLOT BOUNDARY ABUTTING ROAD PROPOSED WORK (COVERAGE AREA) EXISTING (To be retained)

EXISTING (To be demolished)

AREA STATEMENT (BBMP) VERSION NO.: 1.0.4 Total Perm. FAR area (1.75) Residential FAR (100.00%) Proposed FAR Area Achieved Net FAR Area (1.39) Balance FAR Area (0.36) BUILT UP AREA CHECK Proposed BuiltUp Area

Approval Date:











0.30m

**CROSS SECTION** 

OF RAIN WATER

WELL(NOT TO SCALE)

Coarse sand 20mm stone

Aggregate

| _ |