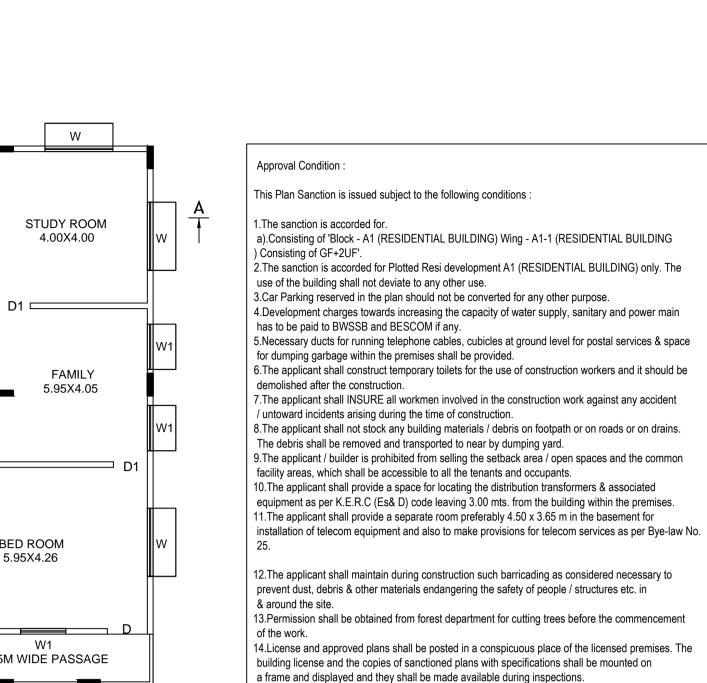

SCALE: 1:100 COLOR INDEX PLOT BOUNDARY ABUTTING ROAD PROPOSED WORK (COVERAGE AREA) EXISTING (To be retained)

EXISTING (To be demolished)

AREA STATEMENT (BBMP) VERSION NO.: 1.0.4 Total Perm. FAR area (1.75) Residential FAR (100.00%) Proposed FAR Area Achieved Net FAR Area (1.39) Balance FAR Area (0.36) BUILT UP AREA CHECK Proposed BuiltUp Area

| Floor<br>Name                          | Total Built Up<br>Area (Sq.mt.) | ]         | Deductions ( | Area in Sq.mt.) | Proposed<br>FAR Area<br>(Sq.mt.) | Total FAR<br>Area<br>(Sq.mt.) | Tnmt (No.) |    |
|----------------------------------------|---------------------------------|-----------|--------------|-----------------|----------------------------------|-------------------------------|------------|----|
|                                        |                                 | StairCase | Lift         | Lift Machine    | Parking                          | Resi.                         | (Oq.mt.)   |    |
| Terrace<br>Floor                       | 22.50                           | 20.25     | 0.00         | 2.25            | 0.00                             | 0.00                          | 0.00       | 00 |
| Second<br>Floor                        | 144.81                          | 18.72     | 2.25         | 0.00            | 0.00                             | 123.84                        | 123.84     | 00 |
| First Floor                            | 144.81                          | 18.72     | 2.25         | 0.00            | 0.00                             | 123.84                        | 123.84     | 01 |
| Ground Floor                           | 134.10                          | 9.36      | 2.25         | 0.00            | 42.86                            | 79.63                         | 79.63      | 01 |
| Total:                                 | 446.22                          | 67.05     | 6.75         | 2.25            | 42.86                            | 327.31                        | 327.31     | 02 |
| Total<br>Number of<br>Same Blocks<br>: | 1                               |           |              |                 |                                  |                               |            |    |
| Total:                                 | 446.22                          | 67.05     | 6.75         | 2.25            | 42.86                            | 327.31                        | 327.31     | 02 |