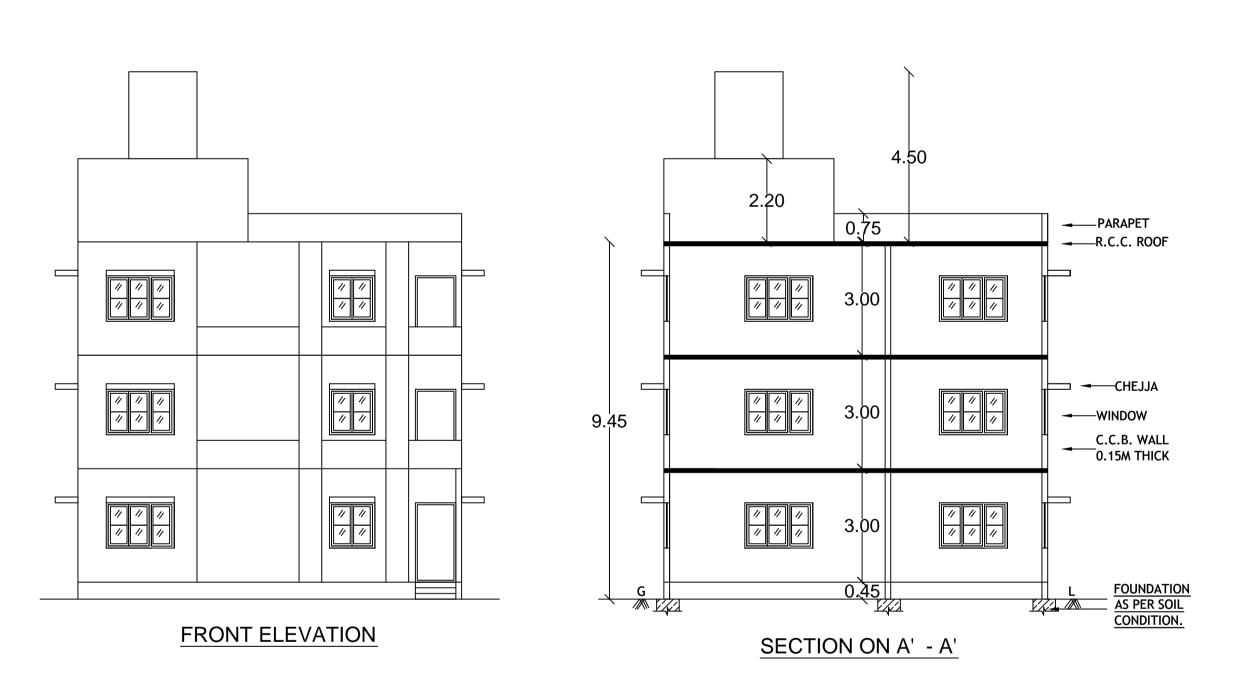

23. The building shall be designed and constructed adopting the norms prescribed in National

24. The applicant should provide solar water heaters as per table 17 of Bye-law No. 29 for the

26. The applicant shall provide at least one common toilet in the ground floor for the use of the

Building Code and in the "Criteria for earthquake resistant design of structures" bearing No. IS

1893-2002 published by the Bureau of Indian Standards making the building resistant to earthquake.

25. Facilities for physically handicapped persons prescribed in schedule XI (Bye laws - 31) of Building